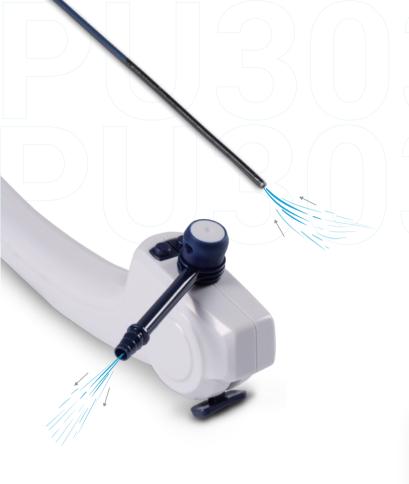

## Integrated Suction Port

- Facilitate intrarenal pressure and temperature maintaining a safe threshold
- Optimal irrigation flow during laser activation
- Low-risk of postoperative infections and other complications