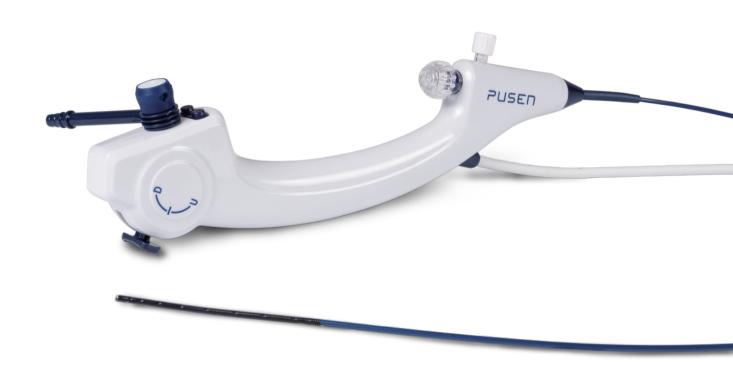

# Single Use Flexible Video Ureteroscope

With Surgeon Controlled Pressure System

PU3033H | PU3033AH

## Precision Controlled Suction Innovative Urological Solutions

**Straight Channel** 

Integrated T-Connector

**Ergonomic Handle** 

**Kink Resistant** 